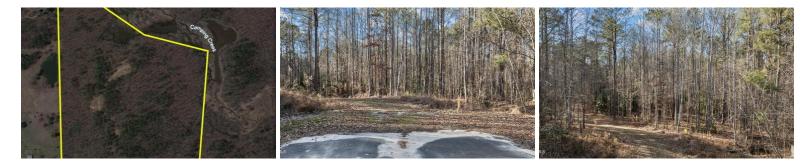

## 43.76 ACRE HUNTSBURG, LOUISBURG, FRANKLIN

## ACTIVE

Prime 43.76 Acre parcel in Louisburg, ready for development! Ideal location with endless possibilities. Zoned R-30 and surrounded by homes valued at over \$500,000. Survey & Preliminary Soil Study available. Louisburg, with its charming atmosphere and growing community spirit, is becoming an increasingly desirable location for those seeking a place to call home. The prospect of developing a new residential community holds immense potential for both investors & future residents in this thriving area. The convenance of Triangle North Airport, Walmart shopping center & Local favorites are only 3 miles from the property. Contact us for details and make your vision a reality.

## **MORE DETAILS**

Address: 43.76 Acre Huntsburg Louisburg, NC 27549

Acreage: 43.8 acres

County: Franklin

**GPS Location:** 36.041748 x -78.369358