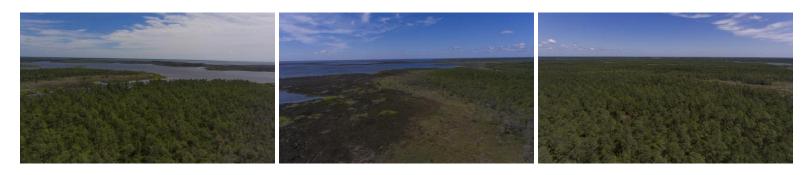

## SOLD

This massive tract is actually split into two sections. One is 2219 +/- acres and the other is 886+/- acres off state road 1141. There are miles of shoreline overlooking the Pamlico Sound and a good road system. This land has pine plantations of various ages. Some areas of this tract were professionally thinned in 2017 with a significant amount of standing timber value remaining. Outstanding deer, duck and excellent bear hunting along with the potential to be a development site for wind or solar energy. This is a unique property with excellent long term potential. Hunting Lease void upon sale.