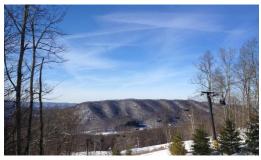

## **ACTIVE**

Delafield Rise Lot #19, 2.28 acres is an outstanding building site adjacent to the Omni Homestead Resort Ski Slopes. An Alpine Ski-in/Ski-out homesite with infrastructure in place. Located high on the mountain with majestic views of the northern mountain ranges. Ski-in/ski-out to the Ski Lodge & is within walking and biking distances to the resort with all its impressive amenities/golf, spa, swim, tennis, trails, horseback riding, great restaurants & more! A Homestead Club Membership is attached to this lot. 2024 Preserve HOA fees are \$2793 and taxes, \$520. Preserve owners have exclusive use of The Old Dairy Complex in Warm Springs. Call Cynthia 214-616-9693.