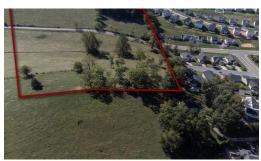

## **ACTIVE**

Incredible development opportunity in the Harrisonburg City Limits! 9+/- acres zoned R1 and ready for your plan. Potential for over 30 residential lots or possibly even a different plan. The land lays on both sides of Greendale Rd. at the city/county line with plenty of road frontage and also possible access through Landon Dr. Public water and sewer available. This is a great location and there are very few areas still available to build in the city. Don't miss the adjoining 81 ac. farm also for sale in the county.

## **MORE DETAILS**

Address:

1255 GREENDALE RD HARRISONBURG, VA 22801

Acreage: 9.2 acres

County: Harrisonburg

**GPS Location:** 

38.404240 x -78.883638

PRICE: \$825,000