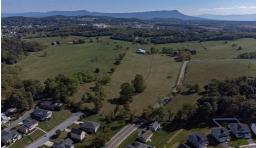

## **ACTIVE**

Incredible development opportunity in the Harrisonburg City Limits! 9+/- acres zoned R1 and ready for your plan. Potential for over 30 residential lots or possibly even a different plan. The land lays on both sides of Greendale Rd. at the city/county line with plenty of road frontage and also possible access through Landon Dr. Public water and sewer available. This is a great location and there are very few areas still available to build in the city. Don't miss the adjoining 81 ac. farm also for sale in the county.

## **MORE DETAILS**

Address:

1255 GREENDALE RD HARRISONBURG, VA 22801

Acreage: 9.2 acres

County: Harrisonburg

**GPS Location:** 

38.404240 x -78.883638

PRICE: \$825,000