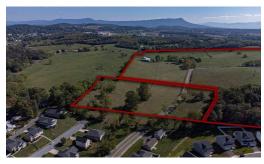

## **ACTIVE**

Incredible development opportunity in the Harrisonburg City Limits! 9+/- acres zoned R1 and ready for your plan. Potential for over 30 residential lots or possibly even a different plan. The land lays on both sides of Greendale Rd. at the city/county line with plenty of road frontage and also possible access through Landon Dr. Public water and sewer available. This is a great location and there are very few areas still available to build in the city. Don't miss the adjoining 81 ac. farm also for sale in the county.

## **MORE DETAILS**

Address:

1255 GREENDALE RD HARRISONBURG, VA 22801

Acreage: 9.2 acres

County: Harrisonburg

**GPS Location:** 

38.404240 x -78.883638

PRICE: \$825,000