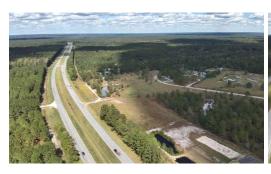

## **ACTIVE**

This 23.04 +/- acre tract of residential land is located in Currie, NC. This tract of land has two ponds and the sellers currently live on the property and maintain the land. Any potential buyer would need to get a perq test done to check on the potential density on the property. This area of Currie NC recently saw Family Dollar and Dollar Tree open a store at the main access road to reach the property. (Montague Rd). Planed growth and development down at Blueberry Road as well as Pender county's shared Industrial park with New Hanover County have brought new employers to the area. These two tracts of land are located minutes from the new employers along Highway 421.

## **MORE DETAILS**

Address:

217 Trotters Lane Currie, NC 28435

Acreage: 23.0 acres

County: Pender

**GPS Location:** 

34.448501 x -78.050825

PRICE: \$1,100,000