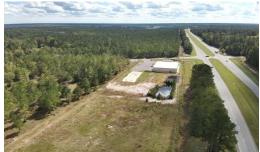

## **ACTIVE**

This 23.04 +/- acre tract of residential land is located in Currie, NC. This tract of land has two ponds and the sellers currently live on the property and maintain the land. Any potential buyer would need to get a perq test done to check on the potential density on the property. This area of Currie NC recently saw Family Dollar and Dollar Tree open a store at the main access road to reach the property. (Montague Rd). Planed growth and development down at Blueberry Road as well as Pender county's shared Industrial park with New Hanover County have brought new employers to the area. These two tracts of land are located minutes from the new employers along Highway 421.

## **MORE DETAILS**

Address:

217 Trotters Lane Currie, NC 28435

Acreage: 23.0 acres

County: Pender

**GPS Location:** 

34.448501 x -78.050825

PRICE: \$1,100,000