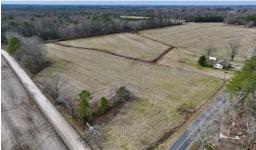

11.95 Acres of Recreational Agricultural Land For Sale in Craven County! Currently in a farming rotation this property has been meticulously maintained for the property to be level, crowned, and ditched for excellent drainage. This property has over 750ft of road frontage along Craven Farms Road and Ole Brick Rd. That being said multiple access points would be a breeze. Turn this farmland into a hobby farm of your own, pasture land for cattle or horses, and have your own location to get away!

- 23 minutes from New Bern
- 31 minutes from Washington
- 42 minutes from Greenville

This beautiful property is located just off the main corridor that connects those 3 referenced cities together, highway 17. With all the more attraction coming from this property being completely unrestricted and totally out of the FEMA Floodplains. Whether recreational or for investment this property would be the ideal location, even if just for a location only minutes away for public NC wildlife boat ramps that give direct access to the Neuse River. This multi use property can be used for a number of different potential usages. The farm land could even be continued to be leased by the farmer. If you've been looking for an affordable property with a number of different potential usages, you should check this property out! There are no restrictions and this property is a clean slate to be custom tailored.