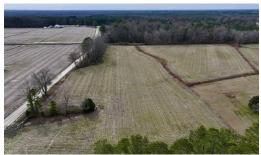

11.95 Acres of Recreational Agricultural Land For Sale in Craven County! Currently in a farming rotation this property has been meticulously maintained for the property to be level, crowned, and ditched for excellent drainage. This property has over 750ft of road frontage along Craven Farms Road and Ole Brick Rd. That being said multiple access points would be a breeze. Turn this farmland into a hobby farm of your own, pasture land for cattle or horses, and have your own location to get away!

- 23 minutes from New Bern
- 31 minutes from Washington
- 42 minutes from Greenville

This beautiful property is located just off the main corridor that connects those 3 referenced cities together, highway 17. With all the more attraction coming from this property being completely unrestricted and totally out of the FEMA Floodplains. Whether recreational or for investment this property would be the ideal location, even if just for a location only minutes away for public NC wildlife boat ramps that give direct access to the Neuse River. This multi use property can be used for a number of different potential usages. The farm land could even be continued to be leased by the farmer. If you've been looking for an affordable property with a number of different potential usages, you should check this property out! There are no restrictions and this property is a clean slate to be custom tailored.