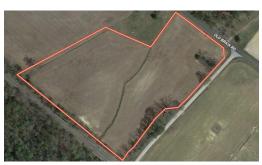

11.95 Acres of Recreational Agricultural Land For Sale in Craven County! Currently in a farming rotation this property has been meticulously maintained for the property to be level, crowned, and ditched for excellent drainage. This property has over 750ft of road frontage along Craven Farms Road and Ole Brick Rd. That being said multiple access points would be a breeze. Turn this farmland into a hobby farm of your own, pasture land for cattle or horses, and have your own location to get away!

## **MORE DETAILS**

Address:

Off Old Brick Road Vanceboro, NC 28586

Acreage: 12.0 acres

County: Craven

**MOPLS ID: 50021** 

**GPS Location:** 

35.290648 x -77.124171