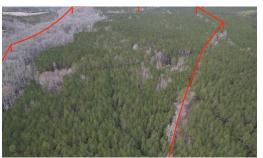

This great recreational tract offers everything the duck, deer, turkey, and bear hunter could want! Located off the paved road and surrounded by large tracts of timber, cropland, and 3000+ feet of swamp frontage you are not likely to find a better hunting and recreational tract!

Along the south and western property boundary, Moore's Swamp runs the entire length of the property, with multiple great deer stand and duck blind locations along the numerous holes that are filled with wood ducks and geese. The 60+/- acres of timber was last cut pre-2006 and the growth and diversity of pine and hardwoods makes this prime deer and turkey habitat. Over 4800 feet of main road system and over 3800 feet of secondary trails make accessing the entire property easy with additional cleared areas offering plenty of space for your new food plots! This property sits in the trophy buck country of Surry County and the surrounding timber and cropland make this a great tucked away retreat for the avid outdoors person!