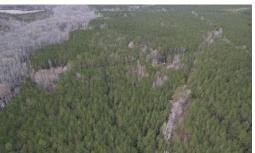

This great recreational tract offers everything the duck, deer, turkey, and bear hunter could want! Located off the paved road and surrounded by large tracts of timber, cropland, and 3000+ feet of swamp frontage you are not likely to find a better hunting and recreational tract!

Along the south and western property boundary, Moore's Swamp runs the entire length of the property, with multiple great deer stand and duck blind locations along the numerous holes that are filled with wood ducks and geese. The 60+/- acres of timber was last cut pre-2006 and the growth and diversity of pine and hardwoods makes this prime deer and turkey habitat. Over 4800 feet of main road system and over 3800 feet of secondary trails make accessing the entire property easy with additional cleared areas offering plenty of space for your new food plots! This property sits in the trophy buck country of Surry County and the surrounding timber and cropland make this a great tucked away retreat for the avid outdoors person!