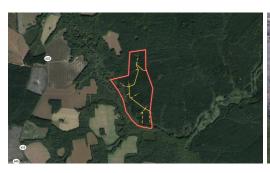

As the exclusive listing agent, Mossy Oak Properties is pleased to present you an exceptional opportunity to own this 100+/- acres of prime Hunting, Recreational, and Timber Land in Surry County, Virginia!

This great recreational tract offers everything the duck, deer, turkey, and bear hunter could want! Located off the paved road and surrounded by large tracts of timber, cropland, and 3000+ feet of swamp frontage you are not likely to find a better hunting and recreational tract!

Along the south and western property boundary, Moore's Swamp runs the entire length of the property, with multiple great deer stand and duck blind locations along the numerous holes that are filled with wood ducks and geese. The 60+/- acres of timber was last cut pre-2006 and the growth and diversity of pine and hardwoods makes this prime deer and turkey habitat. Over 4800 feet of main road system and over 3800 feet of secondary trails make accessing the entire property easy with additional cleared areas offering plenty of space for your new food plots! This property sits in the trophy buck country of Surry County and the surrounding timber and cropland make this a great tucked away retreat for the avid outdoors person!

## **MORE DETAILS**

Address:

Off Golden Hill Rd Elberon, VA 23846

Acreage: 100.0 acres

County: Surry

**MOPLS ID: 50011** 

**GPS Location:** 

37.059696 x -76.837170