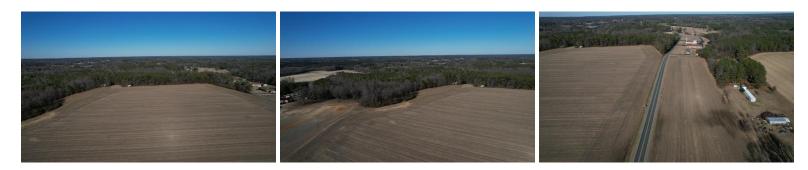

## ACTIVE

Property served by a 6" water line. Force main in front along Spring Hill Church. 47 + acres open with 34+ in woods. less than an acre is wetland. No soils work completed. No recent survey. Extensive rd frontage. development will likely consider septic and repair. This is a nice property. A portion of the property was terraced at one time. 17 miles from Sanford and 9 from Lillington. 28 miles to Bragg.

## **MORE DETAILS**

Address: 0 Spring Hill Church Lillington, NC 27546

Acreage: 80.0 acres

County: Harnett

**GPS Location:** 35.366018 x -78.949693