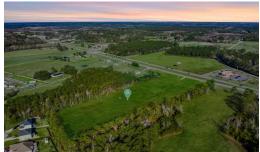

## 4178 FREEDOM WAY, HUBERT, ONSLOW

## **ACTIVE**

Beautiful parcel situated within the ETJ of the coastal and growing town of Swansboro. The parcel has approximately 435' of highway frontage and located just outside Swansboro's city limits. The parcel is approximately 3 miles to downtown Swansboro's waterfront and historic district which is a tourist hotspot, and within 10 miles of Emerald Isle and Camp Lejeune. According to ONWASA, property is sewer accessible. This is a rare find! Act today!

## **MORE DETAILS**

Address:

4178 Freedom Way Hubert, NC 28539

Acreage: 8.0 acres

County: Onslow

**GPS Location:** 

34.706788 x -77.164523

PRICE: \$2,000,000