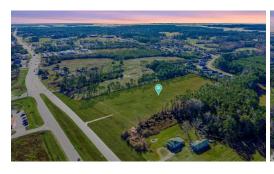

## 4178 FREEDOM WAY, HUBERT, ONSLOW

## **ACTIVE**

Beautiful parcel situated within the ETJ of the coastal and growing town of Swansboro. The parcel has approximately 435' of highway frontage and located just outside Swansboro's city limits. The parcel is approximately 3 miles to downtown Swansboro's waterfront and historic district which is a tourist hotspot, and within 10 miles of Emerald Isle and Camp Lejeune. According to ONWASA, property is sewer accessible. This is a rare find! Act today!

## **MORE DETAILS**

Address:

4178 Freedom Way Hubert, NC 28539

Acreage: 8.0 acres

County: Onslow

**GPS Location:** 

34.706788 x -77.164523

PRICE: \$2,000,000