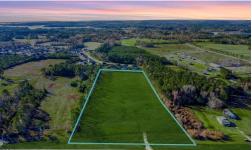

## 4178 FREEDOM WAY, HUBERT, ONSLOW

## **ACTIVE**

Beautiful parcel situated within the ETJ of the coastal and growing town of Swansboro. The parcel has approximately 435' of highway frontage and located just outside Swansboro's city limits. The parcel is approximately 3 miles to downtown Swansboro's waterfront and historic district which is a tourist hotspot, and within 10 miles of Emerald Isle and Camp Lejeune. According to ONWASA, property is sewer accessible. This is a rare find! Act today!

## **MORE DETAILS**

Address:

4178 Freedom Way Hubert, NC 28539

Acreage: 8.0 acres

County: Onslow

**GPS Location:** 

34.706788 x -77.164523

PRICE: \$2,000,000