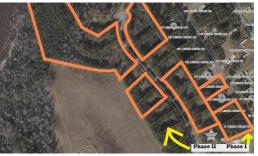

## **ACTIVE**

From Highway 64 - approximately 1000 feet east of the Scuppernong River Bridge, Turn onto N Road St (a RIGHT turn if driving westbound, a LEFT turn if driving eastbound). Go 1.2 miles, and TURN LEFT onto Riverneck Road. Go 2.5 miles and TURN LEFT to STAY ON Riverneck Road. Go 1.6 miles and TURN RIGHT onto Legion Court (next right after passing Legion Beach Rd)... Lot 14 = second lot on right Lot 15 = third lot on right Lot 16 = fourth lot on right Lot 17 = fifth lot on right Lot 20 = eighth lot on right, lot ends just before Legion Ct bends to the right Lot 21 = ninth lot on right, begins just before Legion Ct bends to the right, and ends almost halfway around the cul-de-sac Lot 29 = fifth lot on left, directly across from Lot 17 Lot 28 = sixth lot on left Lot 26 = eighth lot on left, directly across from fronts of Lots 20 & half of 21 Lot 25 = ninth lot on left, directly across from center of front of Lot 21 \*\*\*Common Area = access is just to the left of the rear center of the cul-de-sac