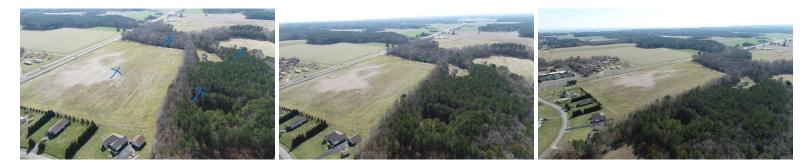

## ACTIVE

A centrally located farm with massive frontage(Approximately 2170 feet) along Lankford Highway. This enticing parcel is outlined with woods and a pond with the majority of the land boasting well drained Bojac soils. Nearby surroundings include several medical and commercial properties. Reasonable driving distance to Cape Charles, Virginia Beach, and Maryland. Currently zoned agricultural. A great spot for many businesses with SU/Zoning approvals with county. Owner/agent.

## **MORE DETAILS**

Address: 0 LANKFORD HWY PARKSLEY, VA 23421

Acreage: 45.3 acres

County: Accomack

**GPS Location:** 37.758762 x -75.618571