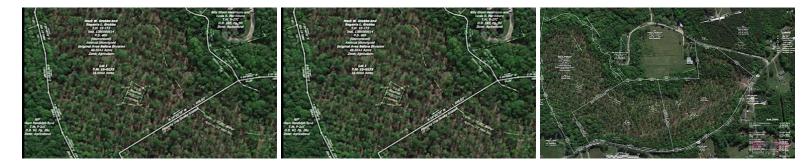

## LOT 1 COOL HILL ROAD, PROVIDENCE FORGE, CHARLES CITY sold

Wonderful large lot in Charles City located between Richmond & Williamsburg, VA with easy access to I64 and only 30 minutes to the Richmond International Airport. This lot is one of 3 available if you are looking for more space. All lots can be subdivided further, please check with Charles City County for approval. The land has mixed timber and would suit wonderfully for a residential homesite, hunting land, or small subdivision. Recent survey and soil work available. Zoned Agricultural with no HOA. Come view this little slice of country paradise all within minutes of local restaurants, several wineries, and the Capital Bike Trail.

## MORE DETAILS

Address: Lot 1 Cool Hill Road Providence Forge, Virginia 23140

Acreage: 18.0 acres

County: Charles City

**PRICE: \$155,000**