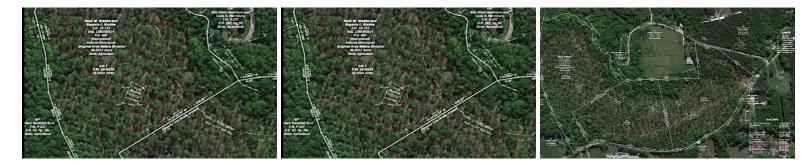

## LOT 2 COOL HILL ROAD, PROVIDENCE FORGE, CHARLES CITY PENDING

Wonderful large lot in Charles City located between Richmond & Williamsburg, VA with easy access to I64 and only 30 minutes to the Richmond International Airport. This lot is one of 3 available if you are looking for more space. All lots can be subdivided further, please check with Charles City County for approval. The land has mixed timber and would suit wonderfully for a residential homesite, hunting land, or small subdivision. Recent survey and soil work available. Zoned Agricultural with no HOA. Come view this little slice of country paradise all within minutes of local restaurants, several wineries, and the Capital Bike Trail.

## MORE DETAILS

Address: Lot 2 Cool Hill Road Providence Forge, Virginia 23140

Acreage: 14.4 acres

County: Charles City