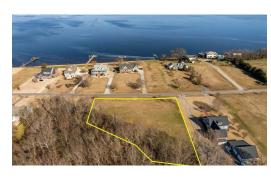

## 135 GOV EDEN HOUSE ROAD, MERRY HILL, BERTIE

## **ACTIVE**

Prime property in a subdivision located on the inner banks of Eastern North Carolina with a lovely view of the Edenhouse Bridge!! Enjoy the beautiful Carolina blue skies on this exceptional 1.5 acre lot. This lot has been cleared and ready for your custom waterview dream home! Minimum building requirement is 2000 square feet. This amazing lot overlooks the Chowan River which feeds into the Albemarle Sound. Enjoy swimming, boating, water sports and or kick back to relax and enjoy the beautiful views right from your own property. Black Rock subdivision is less than a 10 minute drive or boat ride from historical Edenton. Enjoy the community picnic shelter, children's play ground, and multi-level pier for neighborhood and family gatherings.

## **MORE DETAILS**

Address:

135 Gov Eden House Road Merry Hill, NC 27957

Acreage: 1.5 acres

County: Bertie

**GPS Location:** 

36.043851 x -76.714093

**PRICE:** \$85,000