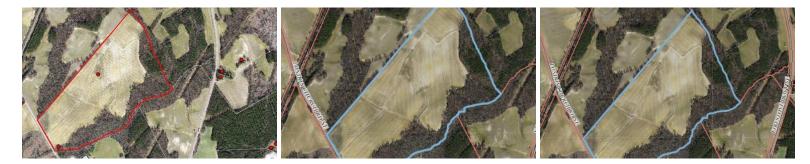

## PENDING

97 beautiful acres on London Church Road, inside the City of Wilson! The majority of the property is cleared! Sewer runs adjacent to property for easy hookup. City Water available - developer would be responsible for connecting water roughly half a mile down road towards Corbett Avenue. Convenient to Greenville, Raleigh, downtown Wilson. Gilette Athletic Complex is located across the street! Currently zoned light industrial.

## **MORE DETAILS**

Address: 2012a London Church Road Wilson, NC 27893

Acreage: 97.0 acres

County: Wilson

**GPS Location:** 35.746176 x -77.887857