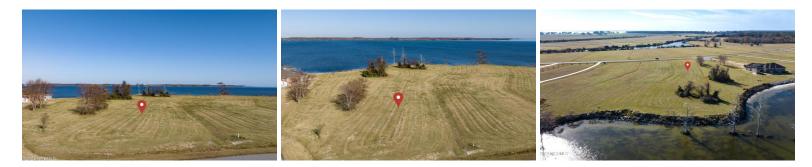

## ACTIVE

THIS LOT Evokes breathtaking views of the Little River! Build your dream home on this 1.40 acre riverfront lot and enjoy the sunrise! Located in "The Shores at Land's End", a tranquil waterfront community with abundant waterways, a rich place inhistory and plenty of outdoor space to enjoy. You could kayak in the canal, swim or lounge at the pool, bike ride or if you have a golf cart you're sure to love riding around thispeaceful place. Extra photos include pictures of Pool/club house and entrance.

## **MORE DETAILS**

Address: Lot # 80 Pelican Court Hertford, NC 27944

Acreage: 1.4 acres

County: Perquimans

**GPS Location:** 36.114666 x -76.209202