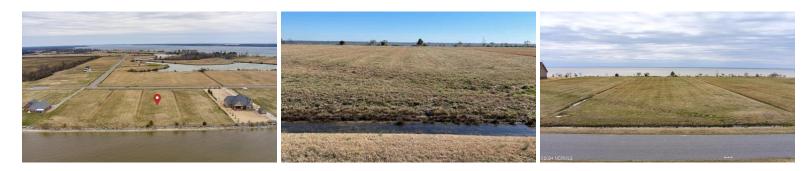

## LOT # 178 BALD EAGLE PT DRIVE, HERTFORD, PERQUIMANS Active

Build your dream home on this 1.19 acre lot with breathtaking Sound front views of The Albemarle Sound. 125.20' of sound frontage. At The Shores at Lands End, lies a tranquil waterfront community with abundant waterways, a rich place in historyand plenty of outdoor space to enjoy, You could kayak in the canal, swim or lounge at the pool, bike ride or if you have a golf cartyou're sure to love riding around in this peaceful development.

## Address:

Lot # 178 Bald Eagle Pt Drive Hertford, NC 27944

Acreage: 1.2 acres

County: Perquimans

**GPS Location:** 36.102750 x -76.205866