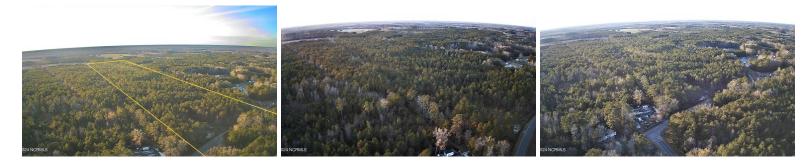

## **00-57 NEAR 1601 MILLE CHRISTINE ROAD, WHITEVILLE, COLUMBUS** ACTIVE

Unveil the potential of 57 wooded acres, a blend of nature and convenience. This parcel is partially thinned along the road frontage and a prime opportunity for recreational activities or to build the homestead of your dreams. Conveniently located just down the road from 74/76, a short jot to the town of Whiteville, and about 45 minutes from Wilmington. No soil evaluation has been performed.

## Address:

00-57 Near 1601 Mille Christine Road Whiteville, NC 28472

Acreage: 57.0 acres

County: Columbus

**GPS Location:** 34.397492 x -78.661877