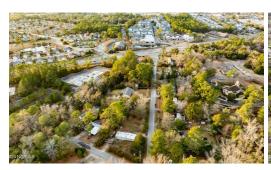

## **ACTIVE**

Located in one of the best locations Wilmington has to offer, land like this doesn't hit the market often. Located 5 minutes to Wrightsville Beach and surrounded by incredible shopping, this is as good as it gets! Sold along with 4 other parcels, this property totals just under 2.5 acres, offering ample development opportunity. E Westwood Dr. backs up to the gated, golf course community of Landfall on one side and the proposed, upscale mixed-use development of The Avenue, on the other. With land becoming more and more scarce in such close proximity to Wrightsville Beach, this is an opportunity that you don't want to miss!

## **MORE DETAILS**

Address:

123 Westwood Drive Wilmington, NC 28405

Acreage: 0.6 acres

County: New Hanover

**GPS Location:** 

34.254171 x -77.825311

PRICE: \$2,995,000