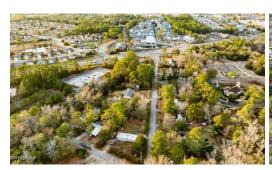

## 121 WESTWOOD DRIVE, WILMINGTON, NEW HANOVER

## **ACTIVE**

Located in one of the best locations Wilmington has to offer, land like this doesn't hit the market often. Located 5 minutes to Wrightsville Beach and surrounded by incredible shopping, this is as good as it gets! Sold along with 4 other parcels, this property totals just under 2.5 acres, offering ample development opportunity. E Westwood Dr. backs up to the gated, golf course community of Landfall on one side and the proposed, upscale mixed-use development of The Avenue, on the other. With land becoming more and more scarce in such close proximity to Wrightsville Beach, this is an opportunity that you don't want to miss!

## **MORE DETAILS**

Address:

121 Westwood Drive Wilmington, NC 28405

Acreage: 0.4 acres

County: New Hanover

**GPS Location:** 

34.254525 x -77.824887

PRICE: \$2,995,000