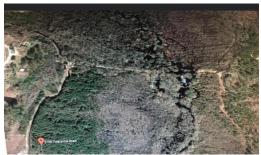

## **ACTIVE**

Sportsman's Haven! This 438 acre tract offers the ideal hunting conditions for deer, turkey, and other small game. Timber is present on the property and provides equity for this tract. The property also offers a great place for ATV riding, bird watching and equestrian riding. It is located only 25 minutes from Lumberton, 20 minutes from Fayetteville and 50 minutes from Benson off I-95 at Exit 46A. The 438 acres consist of 2 parcel #'s 080201010 & 080201027. Seller will consider Financing with an acceptable Down Payment!

## **MORE DETAILS**

Address:

5799 Tolarsville St. Pauls, NC 28384

Acreage: 438.0 acres

County: Robeson

**GPS Location:** 

34.761161 x -78.868524

PRICE: \$799,900