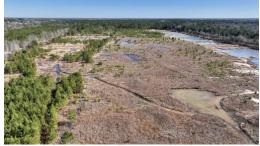

Lot - 1

10.91 Acres of Recreational Land For Sale in Harnett County, NC! This property is rectangular in shape and has a road system that allows you to travel all the way around and through it. Along the southern boundary is a large section of water that would be great for recreational hunting and fishing, as well as from an aesthetic perspective.

There's a number of places where smaller boats can be put into the water and hunting blinds can be situated. The property is very sandy and there's a number of trails cutting throughout the property, making it an ideal place to ride ATVs, side-by-sides, and dirt bikes. There's also areas that consist of dogfennel, switchgrass, and young pines that are ideal for deer bedding habitat. Hunting blinds can easily be set up to hunt wild turkey, whitetail deer, as well as waterfowl.