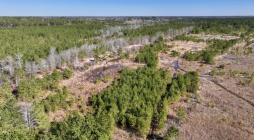

Lot - 1

10.91 Acres of Recreational Land For Sale in Harnett County, NC! This property is rectangular in shape and has a road system that allows you to travel all the way around and through it. Along the southern boundary is a large section of water that would be great for recreational hunting and fishing, as well as from an aesthetic perspective.

There's a number of places where smaller boats can be put into the water and hunting blinds can be situated. The property is very sandy and there's a number of trails cutting throughout the property, making it an ideal place to ride ATVs, side-by-sides, and dirt bikes. There's also areas that consist of dogfennel, switchgrass, and young pines that are ideal for deer bedding habitat. Hunting blinds can easily be set up to hunt wild turkey, whitetail deer, as well as waterfowl.