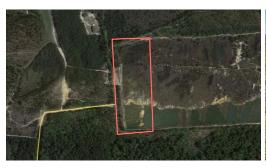

Lot - 1

10.91 Acres of Recreational Land For Sale in Harnett County, NC! This property is rectangular in shape and has a road system that allows you to travel all the way around and through it. Along the southern boundary is a large section of water that would be great for recreational hunting and fishing, as well as from an aesthetic perspective.

There's a number of places where smaller boats can be put into the water and hunting blinds can be situated. The property is very sandy and there's a number of trails cutting throughout the property, making it an ideal place to ride ATVs, side-by-sides, and dirt bikes. There's also areas that consist of dogfennel, switchgrass, and young pines that are ideal for deer bedding habitat. Hunting blinds can easily be set up to hunt wild turkey, whitetail deer, as well as waterfowl.

This unique property is accessible via a 60 foot deeded access easement. There is also a full boundary survey of the property and a survey of the easement. The property's boundary is flagged. There are no restrictive easements or covenants. The easement is in good condition, is easy to traverse and has been well-kept. This is an ideal place to have an off the grid cabin, homestead, or hunting camp.