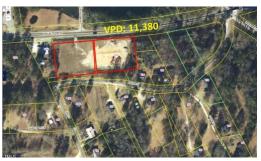

## **ACTIVE**

Property Highlights: Builder Ready! The land has been improved-graded for water run- off and curb-cut with driveway - 11,380 traffic count per day and access to Raeford! - Excellent by right commercial zoning with many uses allowed - including assembly or electronic gaming. - Opportunity to rezone for a residential duplex or industrial.