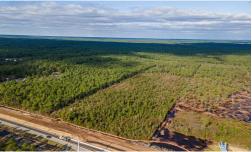

## **ACTIVE**

Prime commercial acreage at St. James/Southport for sale! This property is ideal for commercial development, located directly off of Highway 211 (Southport-Supply Rd) near the St. James Plantation entrance. Topography is level & wooded with 440ft of road frontage & tons of road visibility/passerby traffic! Municipal water & sewer available. Property lies just outside of the city limits just minutes from Southport, St. James & Oak Island. Current road widening will be complete around Fall 2026 resulting in 4-lane highway frontage & increased road visibility/traffic for this property. Do not miss this incredible opportunity! Contact Listing Agents for more information!