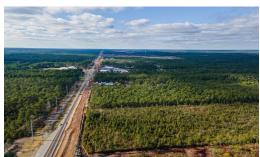

## **ACTIVE**

Prime commercial acreage at St. James/Southport for sale! This property is ideal for commercial development, located directly off of Highway 211 (Southport-Supply Rd) near the St. James Plantation entrance. Topography is level & wooded with 440ft of road frontage & tons of road visibility/passerby traffic! Municipal water & sewer available. Property lies just outside of the city limits just minutes from Southport, St. James & Oak Island. Current road widening will be complete around Fall 2026 resulting in 4-lane highway frontage & increased road visibility/traffic for this property. Do not miss this incredible opportunity! Contact Listing Agents for more information!