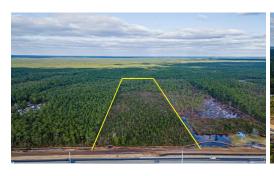

## 4480 SOUTHPORT-SUPPLY ROAD, SOUTHPORT, BRUNSWICK

## **ACTIVE**

Prime commercial acreage at St. James/Southport for sale! This property is ideal for commercial development, located directly off of Highway 211 (Southport-Supply Rd) near the St. James Plantation entrance. Topography is level & wooded with 440ft of road frontage & tons of road visibility/passerby traffic! Municipal water & sewer available. Property lies just outside of the city limits just minutes from Southport, St. James & Oak Island. Current road widening will be complete around Fall 2026 resulting in 4-lane highway frontage & increased road visibility/traffic for this property. Do not miss this incredible opportunity! Contact Listing Agents for more information!

## **MORE DETAILS**

Address:

4480 Southport-Supply Road Southport, NC 28461

Acreage: 19.7 acres

County: Brunswick

**GPS Location:** 

33.961663 x -78.074081

PRICE: \$2,900,000