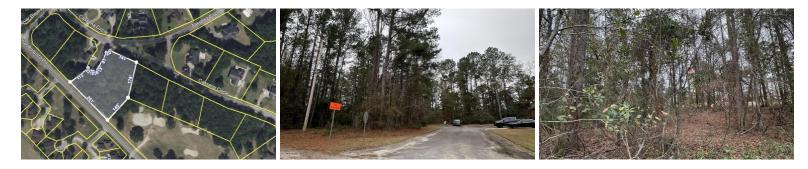

## ACTIVE

Located in the quiet and beautiful River Birch golf course neighborhood seated on 0.67 of an acre the corner of a cul-de-sac. If you prefer more space and privacy, lot 37 with 0.69 acres is also available for a combined acreage of 1.36 acres. The list price for lot 37 is \$15,000 (MLS # 24000127). Electric and public water available. Public sewer available or septic tank. River Birch Golf Course, formally known as Paw Paw Country Club has abundant lakes, woods, and large undulating greens. Proof of funds for cash offers. Residential-Non mobile homes. Proof of funds for cash offers.

## **MORE DETAILS**

Address: 0 Cassena Bamberg, SC 29003

Acreage: 0.7 acres

County: Bamberg

**GPS Location:** 33.316865 x -81.020017