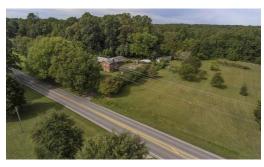

## 1819 PLEASANT RIDGE, GREENSBORO, GUILFORD

## **SOLD**

IDEAL DEVELOPMENT TRACT! Very Nice 26.68 Acre Wooded / Open Parcel On Pleasant Ridge Road & Near Alcorn Rd. Located a Few Miles North of the Greensboro Airport, This Property has Water On Site and Sewer Is Nearby. Ideal For Development of Residential Homes. This Tract Must Be Purchased with Adjacent 19.02 Acre Parcel for a Total of 45.7 Acres. Tracts Need to be Annexed for Access to Utilities. Call LA for Details. \*\* 24 Hour Notice Required!

## **MORE DETAILS**

Address:

1819 Pleasant Ridge Greensboro, NC 27410

County: Guilford

**GPS Location:** 

36.140865 x -79.945650

PRICE: \$2,001,000