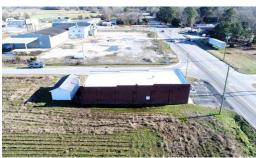

0.18 acre of Commercial Land with Buildings for sale in Lenoir County NC, one block off Highway 11! This property is zoned I-1 and will accommodate various businesses in this versatile space. The I-1 district is for industries and warehouses. The 87' x 37' heated and cooled building is block with brick exterior and over 3200 SF. The additional block building is 16' x 30' totaling 480 SF and it is not heated but has power. Both buildings are built on a concrete slab. This prime location is highly visible from Highway 11 and Highland Avenue intersection with a 2022 traffic count study showing 15,672 vehicles per day pass within eyesight of this property. This property can be presented as mild or wild depending on the what a new owner wants to accomplish with signage. The building is currently vacant and coming off a fresh renovation and is move in ready.