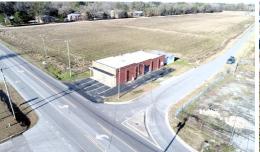

0.18 acre of Commercial Land with Buildings for sale in Lenoir County NC, one block off Highway 11! This property is zoned I-1 and will accommodate various businesses in this versatile space. The I-1 district is for industries and warehouses. The 87' x 37' heated and cooled building is block with brick exterior and over 3200 SF. The additional block building is 16' x 30' totaling 480 SF and it is not heated but has power. Both buildings are built on a concrete slab. This prime location is highly visible from Highway 11 and Highland Avenue intersection with a 2022 traffic count study showing 15,672 vehicles per day pass within eyesight of this property. This property can be presented as mild or wild depending on the what a new owner wants to accomplish with signage. The building is currently vacant and coming off a fresh renovation and is move in ready.

## **MORE DETAILS**

Address:

1006 E Highland Avenue Kinston, NC 28501

Acreage: 0.2 acres

County: Lenoir

MOPLS ID: 49243

**GPS Location:** 

35.276493 x -77.566028