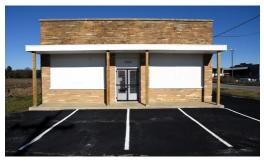

0.18 acre of Commercial Land with Buildings for sale in Lenoir County NC, one block off Highway 11! This property is zoned I-1 and will accommodate various businesses in this versatile space. The I-1 district is for industries and warehouses. The 87' x 37' heated and cooled building is block with brick exterior and over 3200 SF. The additional block building is 16' x 30' totaling 480 SF and it is not heated but has power. Both buildings are built on a concrete slab. This prime location is highly visible from Highway 11 and Highland Avenue intersection with a 2022 traffic count study showing 15,672 vehicles per day pass within eyesight of this property. This property can be presented as mild or wild depending on the what a new owner wants to accomplish with signage. The building is currently vacant and coming off a fresh renovation and is move in ready.

Recent upgrades to this property include the following: all new vinyl on the exterior, new 6"x6" treated posts across the front, new recessed exterior front lights, new motion light in the smaller building, parking lot seal coat and fresh parking stripes just laid down, small building just painted, 50 gallon water heater, renovated bathroom, additional interior painting and miscellaneous hardware and woodwork renovations have been done throughout.