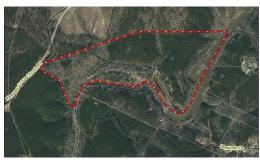

## **PENDING**

+/-92 acres Timberland investment property. Located on the property is the Hurley Dam which has a hydroelectric facility that can produce approximately 600 kilowatts with two induction generators. Come enjoy the views of approximate 5000 feet of frontage on the Little River. The property is complete wooded with mature pine and hardwood. Excellent recreational property as well. Survey Pending.

### Address:

541 Pleasant Gr Ch Road Mount Gilead, NC 27306

Acreage: 92.6 acres

**County:** Montgomery

#### **GPS Location:**

35.287422 x -79.896122

PRICE: \$920,000