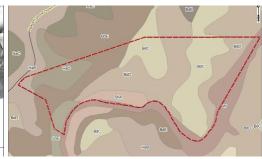

## **PENDING**

+/-92 acres Timberland investment property. Located on the property is the Hurley Dam which has a hydroelectric facility that can produce approximately 600 kilowatts with two induction generators. Come enjoy the views of approximate 5000 feet of frontage on the Little River. The property is complete wooded with mature pine and hardwood. Excellent recreational property as well. Survey Pending.