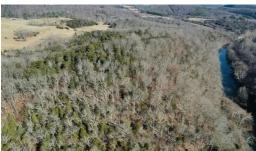

## **ACTIVE**

As rugged and craggy as Clint Eastwood's face but far more beautiful, this 136 +- acres has almost 1/2 mile of RIVER FRONTAGE on the Maury and yet lies just a little over 3 miles from Lexington City limits. From the promontory, there is a spectacular 360 degree view of the river, surrounding pastures and House Mountain. The long frontage off of Hollow Rock Road provides access for numerous potential home sites or just a really special nature preserve protected in one large tract. Unusual rock formations and several caves make this a gem to explore. Hunters, anglers, recreationalists, rock climbers, and nature lovers, no need to travel great distances to fulfill your pursuit of outdoor fun. Just a few miles from Lexington leads to all of this. (Buyers may seek conservation /tax credits)