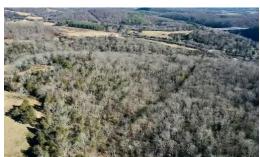

## **ACTIVE**

As rugged and craggy as Clint Eastwood's face but far more beautiful, this 136 +- acres has almost 1/2 mile of RIVER FRONTAGE on the Maury and yet lies just a little over 3 miles from Lexington City limits. From the promontory, there is a spectacular 360 degree view of the river, surrounding pastures and House Mountain. The long frontage off of Hollow Rock Road provides access for numerous potential home sites or just a really special nature preserve protected in one large tract. Unusual rock formations and several caves make this a gem to explore. Hunters, anglers, recreationalists, rock climbers, and nature lovers, no need to travel great distances to fulfill your pursuit of outdoor fun. Just a few miles from Lexington leads to all of this. (Buyers may seek conservation /tax credits)