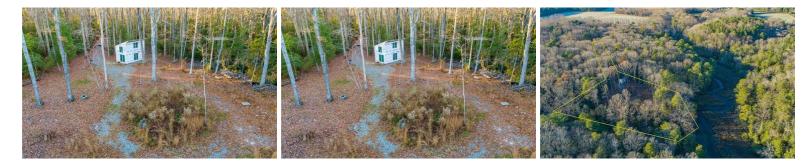

## ACTIVE

Peaceful 2.53 waterfront acres on Myers Creek off the Corrotoman River in Lancaster, VA. Waiting for you to build your Rivah Home! Gravel driveway installed, 2-story fishing cabin with wood burning stove to keep you warm while you build your home sweet home! Cabin sold where is, as is. Needs well and septic. Electric available but not hooked up. Soil Study and Septic Letter on file for 3 bedroom septic. Plenty of marinas and public boat ramp nearby. Quiet & serene location in cul-de-sac.