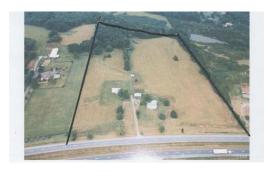

## 8446 WARDS ROAD, RUSTBURG, CAMPBELL

## **ACTIVE**

This is the IDEAL LOCATION for a Shopping Center, Retail Store, Grocery Store, Hotel or any type of Business on the highly traveled highway offering over 700' of road frontage. Located just minutes from the Lynchburg Municipal Airport on Hwy 29S in this Rapidly Developing community of Yellow Branch midway between Lynchburg & Altavista. A 500 Unit Townhome project has already broke ground in the area to support your new business. Other businesses are in the process of going up as well. Now is the time to buy in the area - Call today to Claim this Valuable property.

## **MORE DETAILS**

Address:

8446 Wards Road Rustburg, VA 24588

Acreage: 29.3 acres

County: Campbell

PRICE: \$900,000