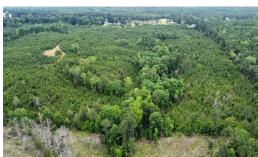

## SOLD

Welcome to the Adger Hills East Tract, a 34-acre property located in Winnsboro, South Carolina. Just a short 7-minute drive from downtown Winnsboro and 40 minutes from Columbia, South Carolina, this property offers a perfect blend of convenience and tranquility. Old Airport Road offers over 500 feet of road frontage, making access easy, and a well-established and maintained internal road system traverses the property. In addition to its timber investment potential, the property also offers fantastic hunting opportunities, making it a haven for outdoor enthusiasts. The timber on this land consists of pre-merchantable loblolly pine plantation, complemented by hardwood drains that enhance both the beauty and ecological diversity. The Adger Hills East Tract provides an exceptional opportunity to own a piece of land with tremendous potential and natural splendor. Sellers are Licensed South Carolina Real Estate Agents