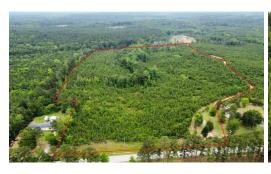

## SOLD

Welcome to the Adger Hills East Tract, a 34-acre property located in Winnsboro, South Carolina. Just a short 7-minute drive from downtown Winnsboro and 40 minutes from Columbia, South Carolina, this property offers a perfect blend of convenience and tranquility. Old Airport Road offers over 500 feet of road frontage, making access easy, and a well-established and maintained internal road system traverses the property. In addition to its timber investment potential, the property also offers fantastic hunting opportunities, making it a haven for outdoor enthusiasts. The timber on this land consists of pre-merchantable loblolly pine plantation, complemented by hardwood drains that enhance both the beauty and ecological diversity. The Adger Hills East Tract provides an exceptional opportunity to own a piece of land with tremendous potential and natural splendor. Sellers are Licensed South Carolina Real Estate Agents

## **MORE DETAILS**

Address:

0 Old Airport Road Winnsboro, SC 29180

Acreage: 34.0 acres

County: Fairfield

**GPS Location:** 

34.433649 x -81.134916

PRICE: \$144,500