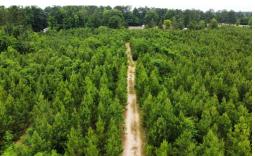

## SOLD

Welcome to the Adger Hills East Tract, a 34-acre property located in Winnsboro, South Carolina. Just a short 7-minute drive from downtown Winnsboro and 40 minutes from Columbia, South Carolina, this property offers a perfect blend of convenience and tranquility. Old Airport Road offers over 500 feet of road frontage, making access easy, and a well-established and maintained internal road system traverses the property. In addition to its timber investment potential, the property also offers fantastic hunting opportunities, making it a haven for outdoor enthusiasts. The timber on this land consists of pre-merchantable loblolly pine plantation, complemented by hardwood drains that enhance both the beauty and ecological diversity. The Adger Hills East Tract provides an exceptional opportunity to own a piece of land with tremendous potential and natural splendor. Sellers are Licensed South Carolina Real Estate Agents