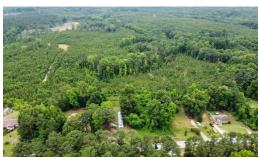

## **SOLD**

Adger Hills Central Tract is a stunning 39-acre property located in Winnsboro, SC. Situated just a short 7-minute drive from downtown Winnsboro and 40 minutes from Columbia, SC, this property offers both convenience and natural beauty. Adger Hills Central boasts +/- 250 feet of road frontage on Old Airport Road, ensuring access and enhancing navigability. This tract is an excellent opportunity for timber investors, featuring a well-established internal road system that leads throughout the property. In addition to its timber investment potential, it also offers exceptional hunting opportunities. With an established food plot, avid hunters will appreciate the convenience and potential for attracting wildlife. The timber on this land consists of premerchantable loblolly pines, complemented by a hardwood drain that gracefully traverses through the property, adding to its scenic beauty. Whether you are seeking a timber investment, a private hunting retreat, or a serene escape in nature, Adger Hills Central Tract offers a remarkable opportunity to own a piece of land with incredible potential and natural charm. Additional contiguous acreage is available. Sellers are Licensed South Carolina Real Estate Agents