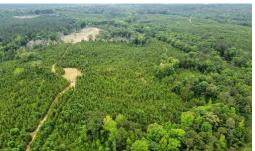

## **SOLD**

Adger Hills Central Tract is a stunning 39-acre property located in Winnsboro, SC. Situated just a short 7-minute drive from downtown Winnsboro and 40 minutes from Columbia, SC, this property offers both convenience and natural beauty. Adger Hills Central boasts +/- 250 feet of road frontage on Old Airport Road, ensuring access and enhancing navigability. This tract is an excellent opportunity for timber investors, featuring a well-established internal road system that leads throughout the property. In addition to its timber investment potential, it also offers exceptional hunting opportunities. With an established food plot, avid hunters will appreciate the convenience and potential for attracting wildlife. The timber on this land consists of premerchantable loblolly pines, complemented by a hardwood drain that gracefully traverses through the property, adding to its scenic beauty. Whether you are seeking a timber investment, a private hunting retreat, or a serene escape in nature, Adger Hills Central Tract offers a remarkable opportunity to own a piece of land with incredible potential and natural charm. Additional contiguous acreage is available. Sellers are Licensed South Carolina Real Estate Agents