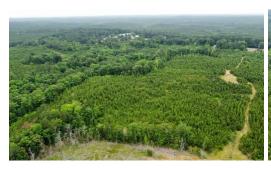

## **SOLD**

Adger Hills Central Tract is a stunning 39-acre property located in Winnsboro, SC. Situated just a short 7-minute drive from downtown Winnsboro and 40 minutes from Columbia, SC, this property offers both convenience and natural beauty. Adger Hills Central boasts +/- 250 feet of road frontage on Old Airport Road, ensuring access and enhancing navigability. This tract is an excellent opportunity for timber investors, featuring a well-established internal road system that leads throughout the property. In addition to its timber investment potential, it also offers exceptional hunting opportunities. With an established food plot, avid hunters will appreciate the convenience and potential for attracting wildlife. The timber on this land consists of premerchantable loblolly pines, complemented by a hardwood drain that gracefully traverses through the property, adding to its scenic beauty. Whether you are seeking a timber investment, a private hunting retreat, or a serene escape in nature, Adger Hills Central Tract offers a remarkable opportunity to own a piece of land with incredible potential and natural charm. Additional contiguous acreage is available. Sellers are Licensed South Carolina Real Estate Agents