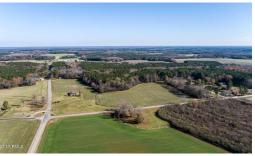

## **ACTIVE**

Beautiful 225 Acre +/- parcel of mostly cleared land in Scotland Neck , NC (Halifax County). Located at the intersection of Moonlight Road and Mary Chapel Road with extensive road frontage on each State road. This land boast scenic views as well as ample hunting opportunities. Land is currently used for farming/agriculture and has been maintained very well. Located just 22 miles from I-95, this property is well suited to continue with agricultural production, make into a homestead/hunting getaway, or develop!Do not let this increasing rare opportunity to own acreage pass you by!