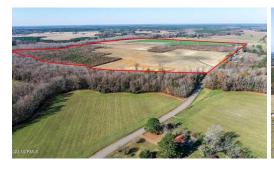

## **ACTIVE**

Beautiful 225 Acre +/- parcel of mostly cleared land in Scotland Neck , NC (Halifax County). Located at the intersection of Moonlight Road and Mary Chapel Road with extensive road frontage on each State road. This land boast scenic views as well as ample hunting opportunities. Land is currently used for farming/agriculture and has been maintained very well. Located just 22 miles from I-95, this property is well suited to continue with agricultural production, make into a homestead/hunting getaway, or develop!Do not let this increasing rare opportunity to own acreage pass you by!