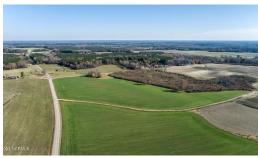

## **ACTIVE**

Beautiful 225 Acre +/- parcel of mostly cleared land in Scotland Neck , NC (Halifax County). Located at the intersection of Moonlight Road and Mary Chapel Road with extensive road frontage on each State road. This land boast scenic views as well as ample hunting opportunities. Land is currently used for farming/agriculture and has been maintained very well. Located just 22 miles from I-95, this property is well suited to continue with agricultural production, make into a homestead/hunting getaway, or develop!Do not let this increasing rare opportunity to own acreage pass you by!