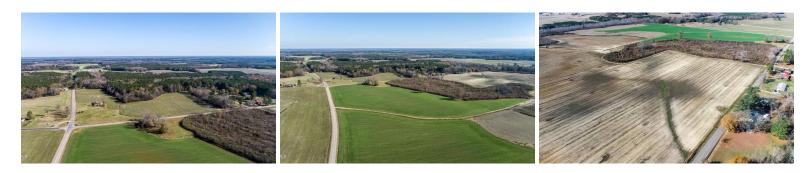

## ACTIVE

Beautiful 225 Acre +/- parcel of mostly cleared land in Scotland Neck , NC (Halifax County). Located at the intersection of Moonlight Road and Mary Chapel Road with extensive road frontage on each State road. This land boast scenic views as well as ample hunting opportunities. Land is currently used for farming/agriculture and has been maintained very well. Located just 22 miles from I-95, this property is well suited to continue with agricultural production, make into a homestead/hunting getaway, or develop! Do not let this increasing rare opportunity to own acreage pass you by!

## **MORE DETAILS**

Address: 0 Moonlight Scotland Neck, NC 27874

Acreage: 225.0 acres

County: Halifax

**GPS Location:** 36.183941 x -77.463472