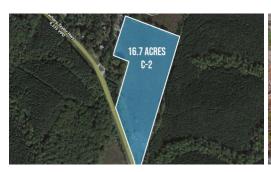

## **ACTIVE**

This expansive 16.7-acre property presents an outstanding opportunity for commercial development. It is zoned as C2 Commercial, offering immense flexibility for a wide range of commercial ventures. The property benefits from County, DEQ, and VDOT approved engineer plans for boat and RV storage, making it shovel-ready for immediate construction. Additionally, Seller has obtained quotes for the required site work. Located just .3 miles north of the intersection of Rt. 208 and Rt. 522 in Wares Crossroads, with an approved roundabout in the works, this property boasts excellent road frontage and visibility, making it an ideal location for capitalizing on the development potential at Lake Anna. The total property consists of two parcels totaling 20.5 Acres of land on both sides of Zachary Taylor highway that can be sold or leased together or separately offering further expansion possibilities or complementary development options. 16-59A is 3.798 Acres of A2 zoned land with commercial potential. With over 723' of frontage on Rt 522 where the speed limit changes from 45 to 55MPH, it is an ideal location for capitalizing on the development potential at Lake Anna. The property's location within the Lake Anna Growth Zone, combined with its

## **MORE DETAILS**

Address:

5326 ZACHARY TAYLOR HWY MINERAL, VA 23117

Acreage: 16.7 acres

County: Louisa

**GPS Location:** 

38.084280 x -77.878800

PRICE: \$1,875,000