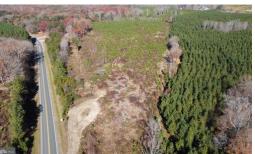

## **ACTIVE**

This expansive 16.7-acre property presents an outstanding opportunity for commercial development. It is zoned as C2 Commercial, offering immense flexibility for a wide range of commercial ventures. The property benefits from County, DEQ, and VDOT approved engineer plans for boat and RV storage, making it shovel-ready for immediate construction. Additionally, Seller has obtained quotes for the required site work. Located just .3 miles north of the intersection of Rt. 208 and Rt. 522 in Wares Crossroads, with an approved roundabout in the works, this property boasts excellent road frontage and visibility, making it an ideal location for capitalizing on the development potential at Lake Anna. The total property consists of two parcels totaling 20.5 Acres of land on both sides of Zachary Taylor highway that can be sold or leased together or separately offering further expansion possibilities or complementary development options. 16-59A is 3.798 Acres of A2 zoned land with commercial potential. With over 723' of frontage on Rt 522 where the speed limit changes from 45 to 55MPH, it is an ideal location for capitalizing on the development potential at Lake Anna. The property's location within the Lake Anna Growth Zone, combined with its