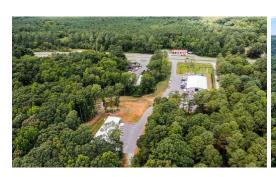

## **PENDING**

Large 59 acre land lot close to 15-501, Haw River and a couple miles from Chatham Park! Prime location zoned R-1 but has commercial potential. DowntownPittsboro just minutes away as well as being south of Chapel Hill. US 64 By-pass a couple miles away. Gently sloped terrain would make beautiful homesites. Some soil work was completed but is expired. Public water main on the main HWY. Pokeberry Creek at edge of property. Property borders SandersAutomotive and Allen & Sons BBQ.

## **MORE DETAILS**

Address:

0 Bynum Ridge Pittsboro, NC 27312

County: Chatham

**GPS Location:** 

35.761100 x -79.170800

PRICE: \$2,200,000