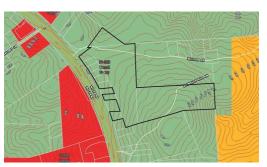

## **ACTIVE**

Our firm is listing ONLY 75% ownership of this property. \$80,000 - \$300,000 per acre Prime location with unlimited retail and multi-family potential in a very underserved trade area located more than 15 miles from major retail centers. ADT of 35,000 vehicles per day and over 10,000 existing households within 5 miles with an average income of \$80,000/year. Population is growing daily. Residential construction is on fire with a recently approved 6,000 unit subdivision within 200 yards. County Long Range plan calls for commercial/mixed use. Owner willing to subdivide. Other frontage and adjacent parcels may be available. Incentives can be negotiated with County. Call Tom Lloyd for details - 910-574-3177.

## **MORE DETAILS**

Address:

NC 24-87

Cameron, NC 28326

Acreage: 28.9 acres

County: Harnett

PRICE: \$8,658,000