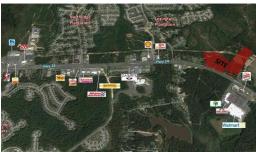

## **ACTIVE**

Our firm is listing ONLY 75% ownership of this property. \$80,000 - \$300,000 per acre Prime location with unlimited retail and multi-family potential in a very underserved trade area located more than 15 miles from major retail centers. ADT of 35,000 vehicles per day and over 10,000 existing households within 5 miles with an average income of \$80,000/year. Population is growing daily. Residential construction is on fire with a recently approved 6,000 unit subdivision within 200 yards. County Long Range plan calls for commercial/mixed use. Owner willing to subdivide. Other frontage and adjacent parcels may be available. Incentives can be negotiated with County. Call Tom Lloyd for details - 910-574-3177.

## **MORE DETAILS**

Address:

NC 24-87

Cameron, NC 28326

Acreage: 28.9 acres

County: Harnett

PRICE: \$8,658,000