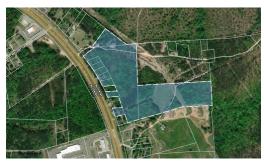

## **ACTIVE**

Our firm is listing ONLY 75% ownership of this property. \$80,000 - \$300,000 per acre Prime location with unlimited retail and multi-family potential in a very underserved trade area located more than 15 miles from major retail centers. ADT of 35,000 vehicles per day and over 10,000 existing households within 5 miles with an average income of \$80,000/year. Population is growing daily. Residential construction is on fire with a recently approved 6,000 unit subdivision within 200 yards. County Long Range plan calls for commercial/mixed use. Owner willing to subdivide. Other frontage and adjacent parcels may be available. Incentives can be negotiated with County. Call Tom Lloyd for details - 910-574-3177.

## **MORE DETAILS**

Address:

NC 24-87

Cameron, NC 28326

Acreage: 28.9 acres

County: Harnett

PRICE: \$8,658,000