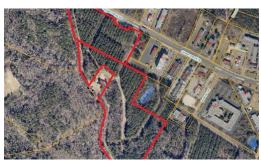

## **PENDING**

DEVELOPMENT OPPORTUNITY along Cedar Creek Rd and close to I-95 in Fayetteville. The site is 33.97 acres with over 1,000' of frontage along Cedar Creek Rd. The front 10+ acres is zoned CC (Community Commercial) while the remainder is C(P) and R10. Public utilities are located nearby but not yet extended to the property. See agent for additional information to include flood zone and easement maps. The property is located along Cedar Creek Rd (Hwy 53) in east Fayetteville and less than half a mile to the I-95 interchange. The area has numerous hotels and restaurants to serve interstate traffic business as well as a growing industrial business park approximately two miles to the east of this site. The daily traffic count on Cedar Creek Rd is 11,000 and on I-95 is 57,000. The population within a three mile radius is 5,873 with an average household income of \$49,883 and the daytime population is 9,397. a three mile radius is 5,873 with an average household income of \$49,883 and the daytime population is 9,397.

## **MORE DETAILS**

Address:

0000 Cedar Creek Fayetteville, NC 28312

Acreage: 34.0 acres

County: Cumberland

**GPS Location:** 

34.959498 x -78.763133

PRICE: \$1,900,000