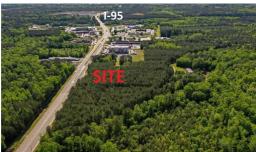

## **PENDING**

DEVELOPMENT OPPORTUNITY along Cedar Creek Rd and close to I-95 in Fayetteville. The site is 33.97 acres with over 1,000' of frontage along Cedar Creek Rd. The front 10+ acres is zoned CC (Community Commercial) while the remainder is C(P) and R10. Public utilities are located nearby but not yet extended to the property. See agent for additional information to include flood zone and easement maps. The property is located along Cedar Creek Rd (Hwy 53) in east Fayetteville and less than half a mile to the I-95 interchange. The area has numerous hotels and restaurants to serve interstate traffic business as well as a growing industrial business park approximately two miles to the east of this site. The daily traffic count on Cedar Creek Rd is 11,000 and on I-95 is 57,000. The population within a three mile radius is 5,873 with an average household income of \$49,883 and the daytime population is 9,397. a three mile radius is 5,873 with an average household income of \$49,883 and the daytime population is 9,397.