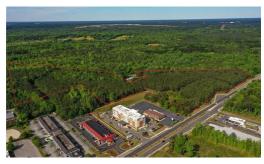

## **PENDING**

DEVELOPMENT OPPORTUNITY along Cedar Creek Rd and close to I-95 in Fayetteville. The site is 33.97 acres with over 1,000' of frontage along Cedar Creek Rd. The front 10+ acres is zoned CC (Community Commercial) while the remainder is C(P) and R10. Public utilities are located nearby but not yet extended to the property. See agent for additional information to include flood zone and easement maps. The property is located along Cedar Creek Rd (Hwy 53) in east Fayetteville and less than half a mile to the I-95 interchange. The area has numerous hotels and restaurants to serve interstate traffic business as well as a growing industrial business park approximately two miles to the east of this site. The daily traffic count on Cedar Creek Rd is 11,000 and on I-95 is 57,000. The population within a three mile radius is 5,873 with an average household income of \$49,883 and the daytime population is 9,397. a three mile radius is 5,873 with an average household income of \$49,883 and the daytime population is 9,397.