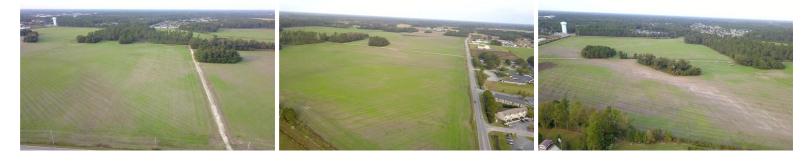

## PENDING

This property has been in the same family for approximately 100 years. The property has approximately 340 acres of farmland and 66 acres of mature pine saw-timber. There are 3,790 feet of road frontage along Linkhaw Road and 1,213 feet of frontage on Meadow Road. The property is exceptionally well-drained and offers the last tract of this size and quality between exits 20 and 22 on I-95. Farringdon Street enters the property from Fayetteville Road and was once a private paved road to the Linkhaw home.Lumberton Senior High School adjoins the property on the southwest corner, and the 86-Acre Dr. Raymond B. Pennington Athletic Complex (formerly Northeast Park) is across Meadow Road on the eastern boundary. The northern, southern, and western boundaries are comprised of commercial, professional, and residential developments offering a myriad of possibilities for the future development of this property. professional, and residential developments offering a myriad of possibilities for the future development of this property.