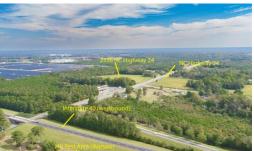

## **PENDING**

\*\*HIGH VISIBILITY, perfect location!\*\* Great location off HWY 24 and I-40. Zones commercial highway business; land use description residential/agricultural. Close to popular fast food locations, Starbucks, and rest area. Approximately 600 feet of road frontage on HWY 24 with a depth of up to nearly 1400ft. Will not subdivide. Two houses on the parcel are considered teardowns. Cleared/wooded acres are estimates. Survey to be completed by the buyer.

## **MORE DETAILS**

Address:

2536 HWY 24 Warsaw, NC 28398

Acreage: 18.0 acres

County: Duplin

**GPS Location:** 

34.995478 x -78.127623

PRICE: \$600,000