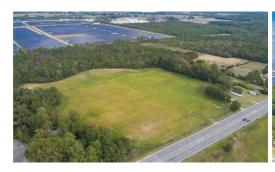

## 2536 HWY 24, WARSAW, DUPLIN

## **PENDING**

\*\*HIGH VISIBILITY, perfect location!\*\* Great location off HWY 24 and I-40. Zones commercial highway business; land use description residential/agricultural. Close to popular fast food locations, Starbucks, and rest area. Approximately 600 feet of road frontage on HWY 24 with a depth of up to nearly 1400ft. Will not subdivide. Two houses on the parcel are considered teardowns. Cleared/wooded acres are estimates. Survey to be completed by the buyer.

## **MORE DETAILS**

Address:

2536 HWY 24 Warsaw, NC 28398

Acreage: 18.0 acres

County: Duplin

**GPS Location:** 

34.995478 x -78.127623

PRICE: \$600,000