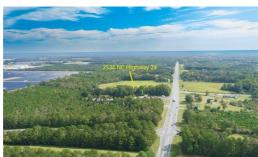

## **PENDING**

\*\*HIGH VISIBILITY, perfect location!\*\* Great location off HWY 24 and I-40. Zones commercial highway business; land use description residential/agricultural. Close to popular fast food locations, Starbucks, and rest area. Approximately 600 feet of road frontage on HWY 24 with a depth of up to nearly 1400ft. Will not subdivide. Two houses on the parcel are considered teardowns. Cleared/wooded acres are estimates. Survey to be completed by the buyer.

## **MORE DETAILS**

Address:

2536 HWY 24 Warsaw, NC 28398

Acreage: 18.0 acres

County: Duplin

**GPS Location:** 

34.995478 x -78.127623

PRICE: \$600,000