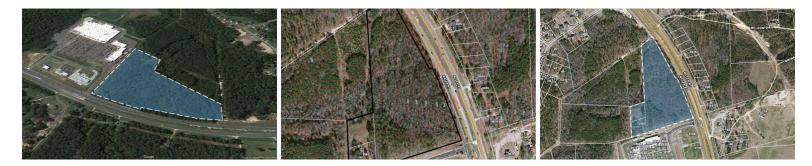

## ACTIVE

This property is offered from \$80,000 to \$250,000 per Acre depending on its location. Unlimited retail and multi-family potential in this growing, underserved market. 14.31 acres situated along a major four-lane divided highway with 35,000 vehicles per day (NCDOT 2018). Adjacent to Fort Bragg Military Reservation. 10,000 households with an average household income of approximately \$80,000 within a 5-mile radius. Owners are willing to subdivide and recombine.

**MORE DETAILS** 

Address: Nc 24-87 Cameron, NC 28326

Acreage: 14.3 acres

County: Harnett

## PRICE: \$3,148,185