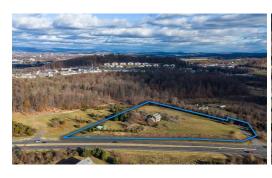

## **ACTIVE**

EXCEPTIONAL DEVELOPEMENT OPPORTUNUTY. 5.92 acres just east of Harrisonburg city limits in a high traffic, fast growth area. Water/sewer extension possibilities. Approx 179 feet of road frontage on Stone Spring Rd.1.3 miles to Sentara RMH, 4.5 miles to JMU. 2.7 miles to Valley Mall, 4 miles to downtown Harrisonburg, 12 miles to Massanutten Resort. Use existing home for long/short term rental. Also listed under MLS 647907

## **MORE DETAILS**

Address:

649 BANNER WAY ROCKINGHAM, VA 22801

Acreage: 5.9 acres

County: Rockingham

**GPS Location:** 

38.411043 x -78.844514

PRICE: \$1,500,000