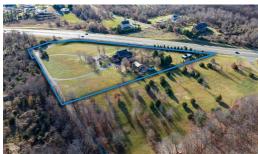

## **ACTIVE**

EXCEPTIONAL DEVELOPEMENT OPPORTUNUTY. 5.92 acres just east of Harrisonburg city limits in a high traffic, fast growth area. Water/sewer extension possibilities. Approx 179 feet of road frontage on Stone Spring Rd.1.3 miles to Sentara RMH, 4.5 miles to JMU. 2.7 miles to Valley Mall, 4 miles to downtown Harrisonburg, 12 miles to Massanutten Resort. Use existing home for long/short term rental. Also listed under MLS 647907

## **MORE DETAILS**

Address:

649 BANNER WAY ROCKINGHAM, VA 22801

Acreage: 5.9 acres

County: Rockingham

**GPS Location:** 

38.411043 x -78.844514

PRICE: \$1,500,000