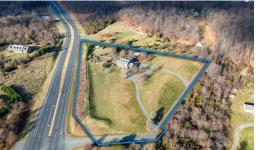

## **ACTIVE**

EXCEPTIONAL DEVELOPEMENT OPPORTUNUTY. 5.92 acres just east of Harrisonburg city limits in a high traffic, fast growth area. Water/sewer extension possibilities. Approx 179 feet of road frontage on Stone Spring Rd.1.3 miles to Sentara RMH, 4.5 miles to JMU. 2.7 miles to Valley Mall, 4 miles to downtown Harrisonburg, 12 miles to Massanutten Resort. Use existing home for long/short term rental. Also listed under MLS 647907

## **MORE DETAILS**

Address:

649 BANNER WAY ROCKINGHAM, VA 22801

Acreage: 5.9 acres

County: Rockingham

**GPS Location:** 

38.411043 x -78.844514

PRICE: \$1,500,000