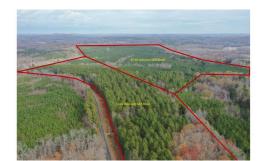

## ACTIVE

This property represents a rare opportunity for a residential subdivision in north Durham County, conv to Duke/Durham, RTP/RDU, Chapel Hill/UNC, I40/I85. Plenty of road frontage, multiple potential homesites. Ideal for estate lots or equestrian community. Mature vegetation, mostly hardwood, gently rolling topo. One of the largest contiguous tracts of land for sale in the area, this acreage opportunity is realistic for residential development or investment opportunity (save/hold) or 1031 exchange. This tract is potential timber/or recreational hunting during the investment hold period.

## **MORE DETAILS**

Address: 8636 Johnson Mill Bahama, NC 27503

Acreage: 182.9 acres

County: Durham

**GPS Location:** 36.161488 x -78.923948