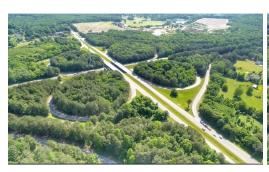

## **ACTIVE**

Large parcel located right off of I-64 at the intersection of Croaker and Rochambeau. Zoned as both residential and commercial. Perfect property for development! Property also has timber value. Near Williamsburg RV and Camping Resort, Kiskiack Golf Club, Colonial Williamsburg and Jamestown Settlement. 4361 and 4363 Rochambeau Road will be sold together and both are included in asking price.

## **MORE DETAILS**

Address:

4363 Rochambeau Drive Williamsburg, Virginia 23188

Acreage: 12.5 acres

County: James City

PRICE: \$615,000