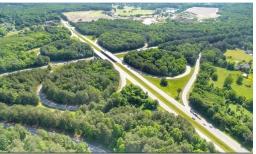

## **ACTIVE**

Large parcel located right off of I-64 at the intersection of Croaker and Rochambeau. Zoned as both residential and commercial. Perfect property for development! Property also has timber value. Near Williamsburg RV and Camping Resort, Kiskiack Golf Club, Colonial Williamsburg and Jamestown Settlement. 4361 and 4363 Rochambeau Road will be sold together and both are included in asking price.

## **MORE DETAILS**

Address:

4363 Rochambeau Drive Williamsburg, Virginia 23188

Acreage: 12.5 acres

County: James City

PRICE: \$615,000