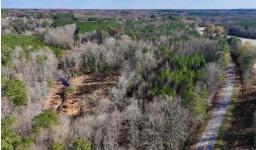

20 Acres of Timber, Residential, and Hunting Land for Sale in Nash County, NC! Located just north of Spring Hope sits this beautiful 20 acre tract of land. There are a number of potential feature usages for this property. It features 785 feet +/- of road frontage on Peachtree Hills Road. The northern boundary lines borders a creek. The northeastern corner of the property consists of roughly 10 acres of pine trees. The 10 acres along the road are a mixture of pine trees and hardwoods. There's also two small openings along the creek that would be ideal for waterfowl hunting. While there is a creek present on the property, none of the property is encompass in the FEMA floodplain.

Not only is this property in a highly desirable area, there is future investment potential from a timber management perspective. The property is also a wildlife Haven. There are numerous places where tree stands, ground blinds, and waterfowl blinds can be situated. There is also an internal trail system, located roughly 50 yards in the woods that runs parallel with Peachtree Hill Road.