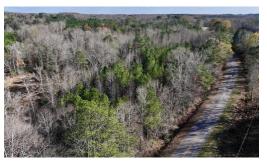

20 Acres of Timber, Residential, and Hunting Land for Sale in Nash County, NC! Located just north of Spring Hope sits this beautiful 20 acre tract of land. There are a number of potential feature usages for this property. It features 785 feet +/- of road frontage on Peachtree Hills Road. The northern boundary lines borders a creek. The northeastern corner of the property consists of roughly 10 acres of pine trees. The 10 acres along the road are a mixture of pine trees and hardwoods. There's also two small openings along the creek that would be ideal for waterfowl hunting. While there is a creek present on the property, none of the property is encompass in the FEMA floodplain.

Not only is this property in a highly desirable area, there is future investment potential from a timber management perspective. The property is also a wildlife Haven. There are numerous places where tree stands, ground blinds, and waterfowl blinds can be situated. There is also an internal trail system, located roughly 50 yards in the woods that runs parallel with Peachtree Hill Road.