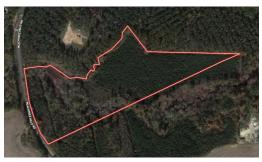

20 Acres of Timber, Residential, and Hunting Land for Sale in Nash County, NC! Located just north of Spring Hope sits this beautiful 20 acre tract of land. There are a number of potential feature usages for this property. It features 785 feet +/- of road frontage on Peachtree Hills Road. The northern boundary lines borders a creek. The northeastern corner of the property consists of roughly 10 acres of pine trees. The 10 acres along the road are a mixture of pine trees and hardwoods. There's also two small openings along the creek that would be ideal for waterfowl hunting. While there is a creek present on the property, none of the property is encompass in the FEMA floodplain.

A survey was recently conducted and recorded. The elevation also varies throughout the property. Along the road at its southernmost portion, the elevation is at 220 feet. As you go along the northern boundary into the hardwoods by the creek, the elevation drops slightly to 200 feet. Then it rises back to 210 feet where the pine trees are established at the rear of the property.