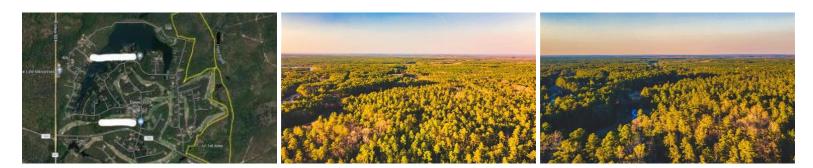

## ACTIVE

A developers playground. These gorgeous 142 acres are triangulated within commuting distance of Camp Mackall, Ft Bragg, and Southern Pines. Bring your vision to these easily accessible rolling hills with mature pine trees. Nestled up next to Deercroft Public 18 hole Championship Golf Course. Voted friendliest golf course by Golf Advisor in 2015. You'll find these 142 acres are adjacent to hundreds of acres of NC Wildlife land. Perfect for an outdoor enthusiast or a thoughtful equestrian development. Possibility to subdivide no less than 5\* acres.