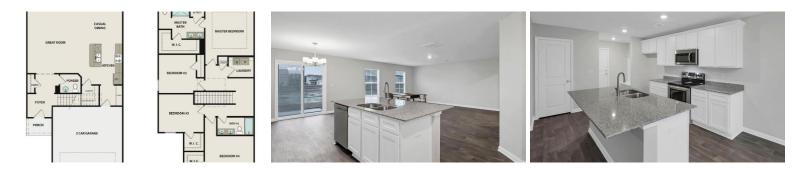

## PENDING

The Cypress floor plan! Lot 80 - 4 Bedrooms - 2.5 Baths. The main floor features open spaces, a welcoming entryway and plenty of natural lighting. The kitchen has granite countertops, a pantry, stainless appliances and eat -in kitchen area. The second floor includes the owner's suite, tucked on the back of the home for privacy. Three more bedrooms share the second level and 2 of these rooms include a walk-in closet. The Cypress is built with high standards for energy efficiency, including a tankless water heater, low-E vinyl windows, 14 SEER air conditioning system, radiant barrier sheathing, water-saving plumbing fixtures, and programmable thermostat.