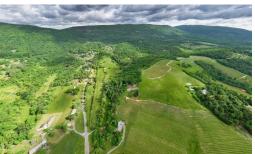

## **ACTIVE**

Majestic mountain and valley VIEWS from this unique AFTON parcel in the heart of Veritas Vineyards! CLEARED HOMESITE offers exceptional views of the Rockfish Valley, Blue Ridge Mts, vineyards and winery. Newly approved parcel is perc'd and ready for your custom home & vision. Property includes lovely MEADOW along Hayes Branch, a year-round STREAM, and a charming, RUSTIC BARN completes the scene! Homesite access will require a bridge and lengthy driveway. Estimates are available. Shared entrance is possible, in lieu of bridge. Close to popular NELSON COUNTY AMENITIES including wineries, breweries, cideries, distilleries, Wintergreen Resort. Minutes to the AT. Just 15 minutes to Crozet or the Shenandoah Valley & 30 minutes to Charlottesville.