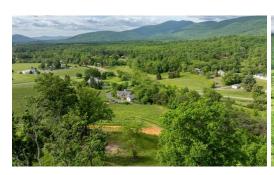

## **ACTIVE**

Majestic mountain and valley VIEWS from this unique AFTON parcel in the heart of Veritas Vineyards! CLEARED HOMESITE offers exceptional views of the Rockfish Valley, Blue Ridge Mts, vineyards and winery. Newly approved parcel is perc'd and ready for your custom home & vision. Property includes lovely MEADOW along Hayes Branch, a year-round STREAM, and a charming, RUSTIC BARN completes the scene! Homesite access will require a bridge and lengthy driveway. Estimates are available. Shared entrance is possible, in lieu of bridge. Close to popular NELSON COUNTY AMENITIES including wineries, breweries, cideries, distilleries, Wintergreen Resort. Minutes to the AT. Just 15 minutes to Crozet or the Shenandoah Valley & 30 minutes to Charlottesville.