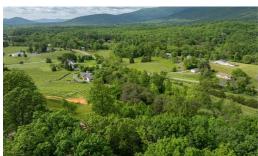

## **ACTIVE**

Majestic mountain and valley VIEWS from this unique AFTON parcel in the heart of Veritas Vineyards! CLEARED HOMESITE offers exceptional views of the Rockfish Valley, Blue Ridge Mts, vineyards and winery. Newly approved parcel is perc'd and ready for your custom home & vision. Property includes lovely MEADOW along Hayes Branch, a year-round STREAM, and a charming, RUSTIC BARN completes the scene! Homesite access will require a bridge and lengthy driveway. Estimates are available. Shared entrance is possible, in lieu of bridge. Close to popular NELSON COUNTY AMENITIES including wineries, breweries, cideries, distilleries, Wintergreen Resort. Minutes to the AT. Just 15 minutes to Crozet or the Shenandoah Valley & 30 minutes to Charlottesville.