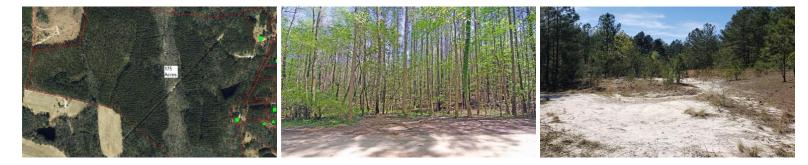

## PENDING

175 wooded acres in SW Lee County. Formerly used as private hunting land. Well defined paths and roads on the property. 50+ year old 1 acre pond onsite. Recent timber appraisal of: \$352,551. Property is accessible via Ridge Road, which is not paved and is privately maintained. Best way to access the property is behind the real estate sign. No water, no sewer. County water is nearby but does not come to the property. Sandy soils. Some flood plain in the middle of the property. Listed for only \$5,700/acre. Seller will not divide the property.